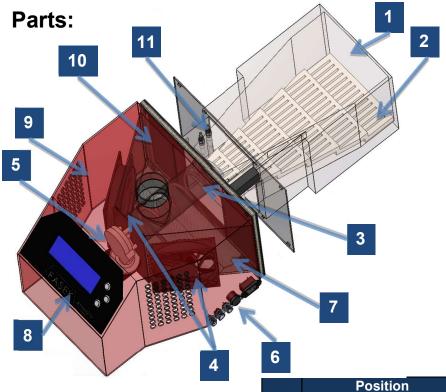

|    | Position                 | Description             |  |
|----|--------------------------|-------------------------|--|
| 1  | Housting                 | Cast iron (GUS)         |  |
| 2  | Grille                   | Cast iron (GUS)         |  |
| 3  | Spiral snail 2           | SS 316 (prohrom)        |  |
| 4  | Fans                     | Thermoplastic SUNON     |  |
| 5  | Motor snail 2            | Motor 12V, 30W          |  |
| 6  | Connector                | By DIN                  |  |
| 7  | Transformer              | Vossloh Schwabe 2x105VA |  |
| 8  | Electronics with display | Displey 4x20 caracters  |  |
| 9  | Mask                     | Metal + plasticize      |  |
| 10 | Fan bracket              | Metal                   |  |
| 11 | Heaters                  | SS + Nikl               |  |