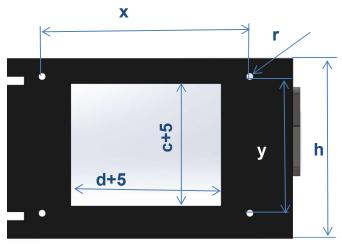

|     | Description              | mm   |
|-----|--------------------------|------|
| h   | Reqired min. door heigh  | 240  |
| r   | Mounting hole diameter   | Ø 10 |
| c+5 | Opening for installation | 210  |
| d+5 | Opening for installation | 180  |
| Х   | Distance mounting bolts  | 290  |
| у   | Distance mounting bolts  | 190  |