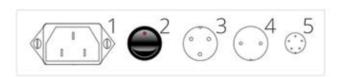

### **Schedule connectors:**

|   | Description                             |  |
|---|-----------------------------------------|--|
| 1 | IEC30620-C13 power connector            |  |
| 2 | Power swich                             |  |
| 3 | Three-pin connector for screw conveyor  |  |
| 4 | Two-pin connector for room thermostat   |  |
| 5 | Five-pin connector for thermo- catheter |  |