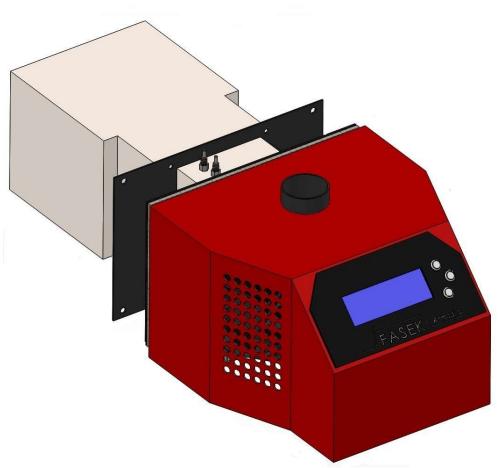

# BURNER GAP 50 Armadilo +

#### General characteristics

Burner Gap 50 Armadilo+ is designed to burn wood pellets and biomass pellets diameter of 6 mm.

- Housing and grille made of cast iron tricknes 12mm
- Power on biomass pellets from 5 do 70 kWh
- ➤ Power on wood pellets from 5 do 100 kW
- ➤ Digital boiler regulation
- Softvare in Serbian
- Multiple protection against self-ignition
- Two temperature catheter (optional 3)
- > The scope regulation 90°C (optional 150°C)
- Photo-sensor to control flames
- ➤ Power supply 230V
- Operating voltage 12V
- Electricity consumption per hour 30W
- The burner has three levels of protection
- > The possibility of connecting a room thermostat
- The possibility to work on UPS system