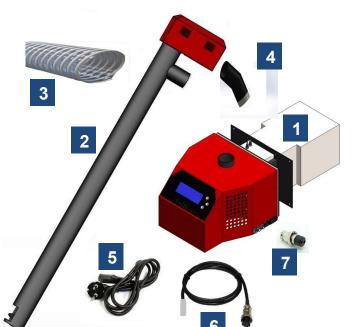

# Content sets GAP50 Armadilo+:

|   | Description                    |  |
|---|--------------------------------|--|
| 1 | Burner                         |  |
| 2 | Screw conveyor- doser          |  |
| 3 | Flexible hose                  |  |
| 4 | Editorial hoses                |  |
| 5 | Power cord                     |  |
| 6 | Termal catheter with connector |  |
| 7 | Thermostat connector           |  |