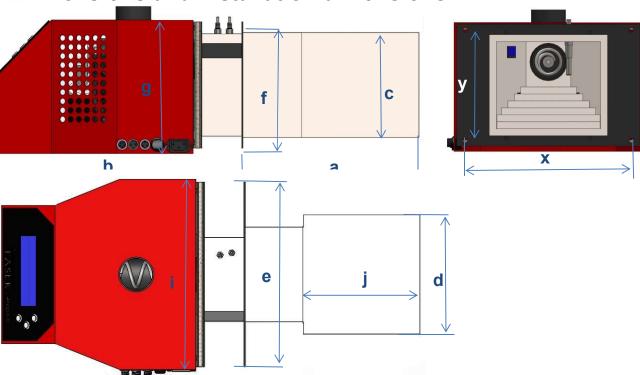

# **Dimensions and installation dimensions:**

# **Installation dimensions:**

|   | Description                | mm  |
|---|----------------------------|-----|
| а | Length stokehole           | 300 |
| b | Length outside housing     | 420 |
| С | Height housing             | 175 |
| d | Width housing              | 205 |
| е | Width prefabricated lamell | 320 |
| f | Height prefabricated lamel | 210 |
| g | Overal heigh of burner 225 |     |
| i | Overal width of burner 330 |     |
| j | Length short stokehole 200 |     |